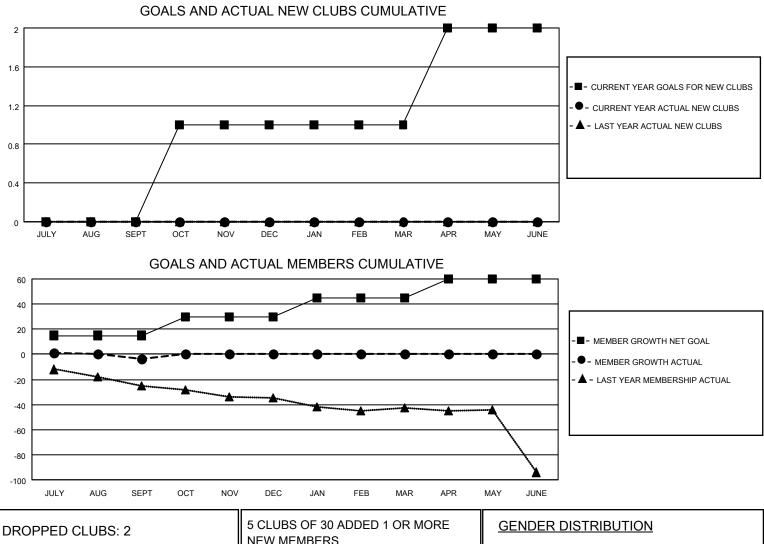

## LOCATION MICHIGAN

District 11 E2

Results as of: 9/30/2020

| Clubs                 |               |           |               | Members               |                        |                         |                                                    |  |
|-----------------------|---------------|-----------|---------------|-----------------------|------------------------|-------------------------|----------------------------------------------------|--|
| RESULTS FOR 2020-2021 |               |           |               | RESULTS FOR 2020-2021 |                        |                         |                                                    |  |
| QUARTER               | NEW CLUB GOAL | NEW CLUBS | DROPPED CLUBS | QUARTER               | BER GROWTH NET<br>GOAL | MEMBER GROWTH<br>ACTUAL | DROPPED<br>MEMBERS ACTUAL<br>(including transfers) |  |
| JULY/AUG/SEPT         | 0             | 0         | 2             | JULY/AUG/SEPT         | 15                     | 8                       | 11                                                 |  |
| OCT/NOV/DEC           | 1             | 0         | 0             | OCT/NOV/DEC           | 15                     | 0                       | 0                                                  |  |
| JAN/FEB/MAR           | 0             | 0         | 0             | JAN/FEB/MAR           | 15                     | 0                       | 0                                                  |  |
| APR/MAY/JUNE          | 1             | 0         | 0             | APR/MAY/JUNE          | 15                     | 0                       | 0                                                  |  |